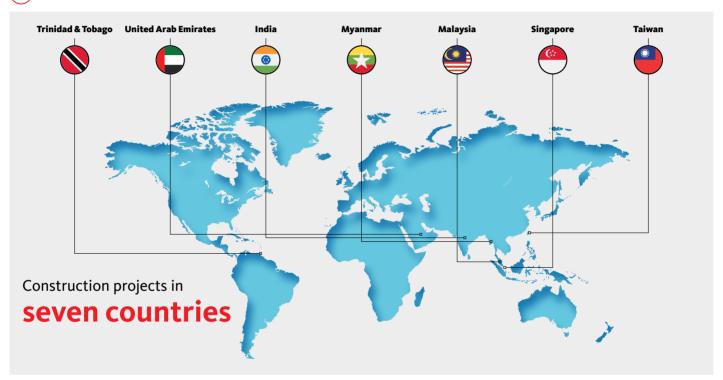

## **SUNCON AT A GLANCE**

SunCon's business operations are primarily located in Malaysia as well as in Singapore and India. Aside from its projects in Malaysia, SunCon operates an Integrated Construction and Prefabrication Hub (ICPH) in Singapore and is presently undertaking several highway construction jobs in India.