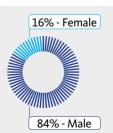

Turnover recorded to-date > RM36 billion

Invested in Virtual Design & Construction since 2010

> RM55 million

1,759 employees including direct workers